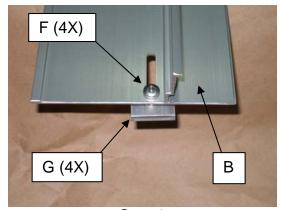

## **Instructions:**

Step 1

Step 2

Step 3

Step 4

Step 5 Set flap distance

Step 6

Q-LAB CORPORATION Phone: (440) 835-8700 Fax: (440) 835-8738 e-mail: