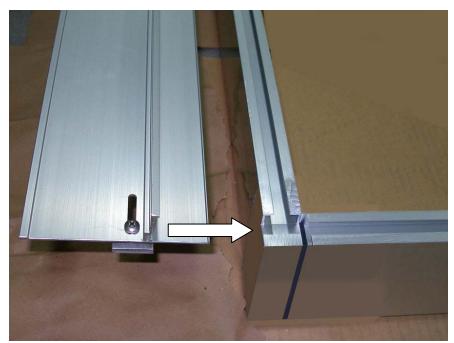

## **Instructions:**

Step 1

Step 2

Step 3

Step 4

Step 5 Set flap distance

Step 6

Q-LAB CORPORATION Phone: (440) 835-8700 Fax: (440) 835-8738 e-mail: