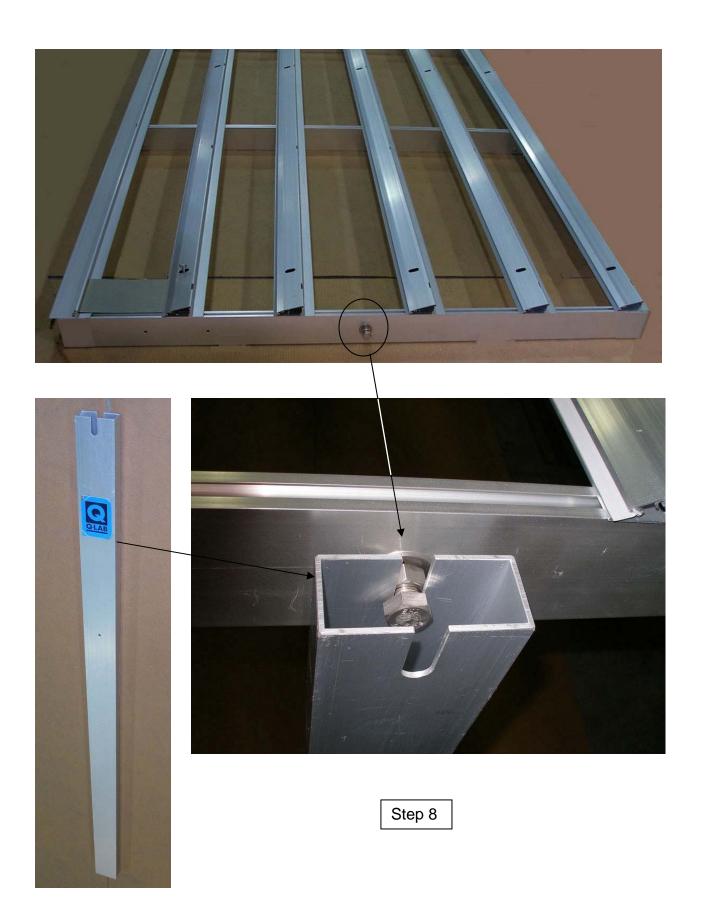

## **Instructions:**

Step 1

Step 2

Step 3

Step 4

Step 5 Set flap distance

Step 6

Q-LAB CORPORATION Phone: (440) 835-8700 Fax: (440) 835-8738 e-mail: