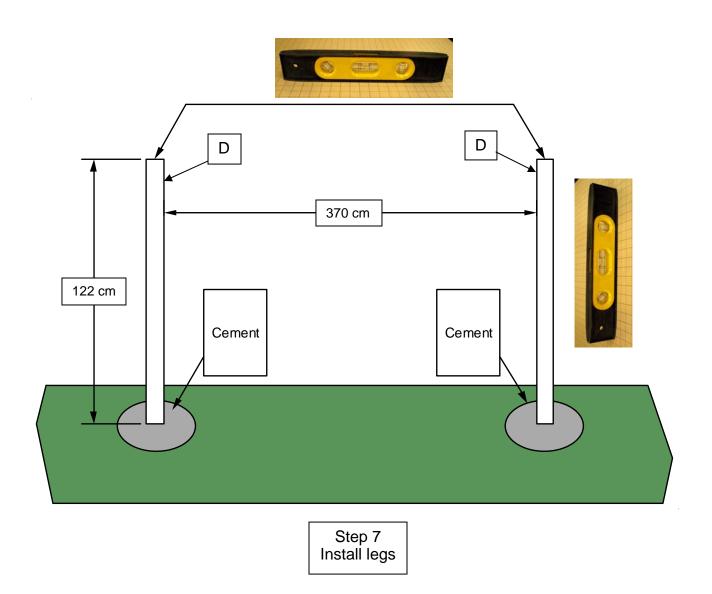

## **Instructions:**

Step 1

Step 2

Step 3

Step 4

Step 5 Set flap distance

Step 6

Q-LAB CORPORATION Phone: (440) 835-8700 Fax: (440) 835-8738 e-mail: