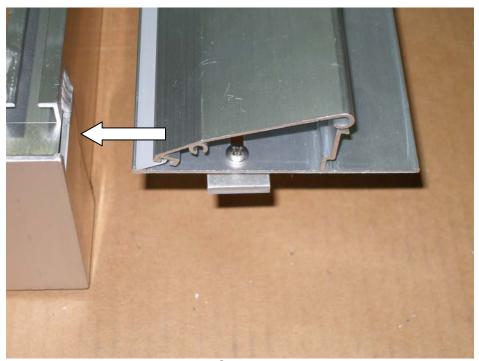

## **Instructions:**

Step 1

Step 2

Step 3

Step 4

Step 5 Set flap distance

Step 6

Q-LAB CORPORATION Phone: (440) 835-8700 Fax: (440) 835-8738 e-mail: