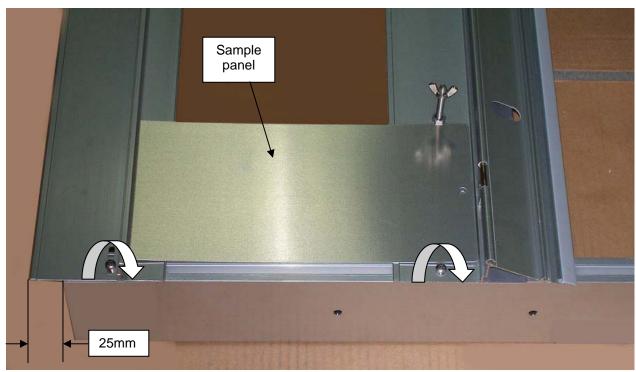

## **Instructions:**

Step 1

Step 2

Step 3

Step 4

Step 5 Set flap distance

Step 6

Q-LAB CORPORATION Phone: (440) 835-8700 Fax: (440) 835-8738 e-mail: