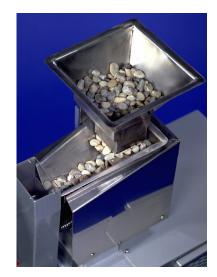

### **Gravel and Shot Media Types**

Q-Lab offers five different kinds of gravel for use in chip impact testing. Using different gravel/shot sizes allows for a wide variety of results depending upon your needs.

**Steel Shot (G-9651-X):** Cast steel shot, 1.7 to 2.8 mm (0.066 to 0.111 in); for SAE J444 shot number S-780. 10 kg (22 lb) can.

G-699 ravel, SAE, 35 Ib Bit

**Chilled Iron Grit (G-9652-X):** 4 to 5 mm (0.16 to 0.20 in); conforms to VDA 621-427 and BI 157-06. 10 kg (22 lb) can.

**Crushed Granite #6 G-9653-X:** 4.8 to 14.2 mm (3/16 to 9/16 in); for most tests that specify JIS 5001 #6. 5 kg (11 lb) can.

**Crushed Granite #7 G-9654-X:** 3.2 to 4.8 mm (1/8 to 3/16 in); for most tests that specify JIS 5001 #7. 5 kg (11 lb) can.