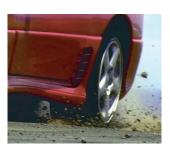

#### Overview

Replacement gravel and shot media is compatible with the discontinued MTG and QGR Gravelometer models. It is designed for testing automotive materials and coatings for resistance to gravel impact.

Our gravel and shot media complies with ISO, SAE, ASTM, VDA, GM, Ford, Chrysler, Mazda, JIS, Nissan, VW and Toyota test specifications. It is designed to test the following:

- Cohesional failure of topcoats
- Adhesion failures of different layers of a coating system
- Brittleness of hard, glassy materials
- Optimum film thickness for chip resistance
- Chipping, impact and abrasion resistance of plastics and glass