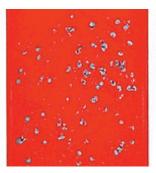

**Crushed Granite #6 G-9653-X:** 4.8 to 14.2 mm (3/16 to 9/16 in); for most tests that specify JIS 5001 #6. 5 kg (11 lb) can.

**Crushed Granite #7 G-9654-X:** 3.2 to 4.8 mm (1/8 to 3/16 in); for most tests that specify JIS 5001 #7. 5 kg (11 lb) can.