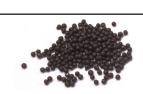

**Steel Shot (G-9651-X):** Cast steel shot, 1.7 to 2.8 mm (0.066 to 0.111 in); for SAE J444 shot number S-780. 10 kg (22 lb) can.

G-699 ravel, SAE, 35 Ib Bit

**Chilled Iron Grit (G-9652-X):** 4 to 5 mm (0.16 to 0.20 in); conforms to VDA 621-427 and BI 157-06. 10 kg (22 lb) can.